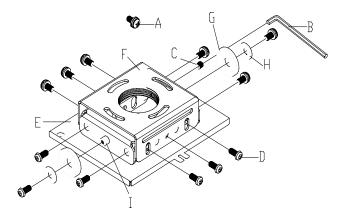

## LOCK-IT<sup>TM</sup> Security System

Premier Mounts
3130 E. Miraloma Ave.
Anaheim, CA 92806
Phone: (800) 368-9700 Fax: (800) 832-4888
techsupport@mounts.com www.mounts.com

NOTE: To utilize the LOCK-IT<sup>TM</sup> Security System, all M6 x 12mm Phillips Pan Head screws (A) must be removed prior to installing the M6 x 12mm Security Screws (D).

- 1. Remove all pre-installed M6 x 12mm Phillips Pan Head screws (A 6 total).
- 2. Use the M5 Security Wrench (**B** supplied) to install and tighten the M6 x 12mm Security Screws (D).
- 3. Using the security wrench (supplied), remove the M6 x 8mm standard set screw and replace it with the M6 x 8mm security set screw (**C**).
- 4. Insert the nylon washer (G), 1/4" flat washer (H) and the M6 x 12mm Security Screw (D) into the pivot point (I).
- 5. Attach bracket to projector using security screws.
- 6. Once the Phillips Pan Head screws have been replaced with the security screws, re-attach the bracket (E) to the mount (F).
- 7. Insert the four tilt adjustment security screws (two per side).
- 8. Follow the instructions in the PDS Manual to complete the installation.